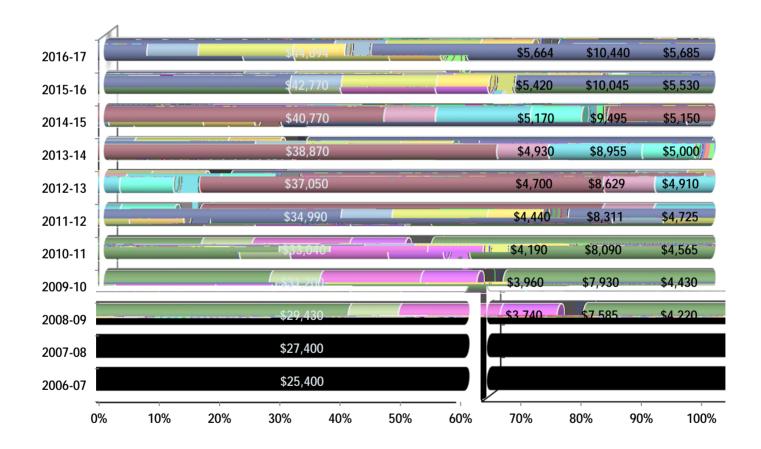

**Undergraduate Charges 2006 - 2016** 

|         | Tuition  |       | General Fees |       | Room     |       | Board   |       | Total    |       |
|---------|----------|-------|--------------|-------|----------|-------|---------|-------|----------|-------|
|         | \$       | % Inc | \$           | % Inc | \$       | % Inc | \$      | % Inc | \$       | % Inc |
| 2016-17 | \$44,694 | 4.5%  | \$5,664      | 4.5%  | \$10,440 | 3.9%  | \$5,685 | 2.8%  | \$66,483 | 4.3%  |
| 2015-16 | \$42,770 | 4.9%  | \$5,420      | 4.8%  | \$10,045 | 5.8%  | \$5,530 | 7.4%  | \$63,765 | 5.2%  |
|         |          |       |              |       |          |       |         |       |          |       |
| 2009-10 | \$31,200 | 6.0%  | \$3,960      | 5.9%  | \$7,930  | 4.5%  | \$4,430 | 5.0%  | \$47,520 | 5.7%  |
| 2008-09 | \$29,430 | 7.4%  | \$3,740      | 7.5%  | \$7,585  | 9.9%  | \$4,220 | 3.1%  | \$44,975 | 7.4%  |
| 2007-08 | \$27,400 | 7.9%  | \$3,480      | 7.7%  | \$6,900  | 11.4% | \$4,095 | 4.5%  | \$41,875 | 8.1%  |
| 2006-07 | \$25,400 | 6.5%  | \$3,230      | 6.5%  | \$6,195  | 4.8%  | \$3,920 | 5.9%  | \$38,745 | 6.2%  |

NOTE: Beginning in 2011-12 Room rate reported is double occupancy based on Common Data Set definitions. Prior years based on Weighted Average Rent.